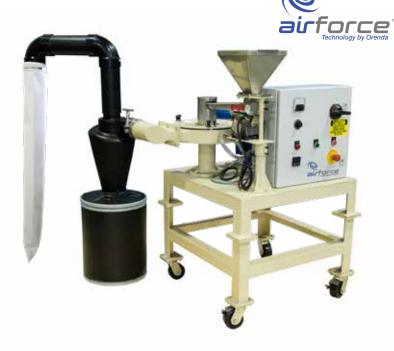

## **AF LAB**

| Number of Mills                      |     | 1           |
|--------------------------------------|-----|-------------|
| Disk Diameter                        | in. | 10          |
|                                      | mm  | 254         |
| Total Electrical Power Requirement   | HP  | 10          |
|                                      | KW  | 7.35        |
| Mill Motor                           | HP  | 10          |
|                                      | KW  | 7.35        |
| Voltages Available                   |     | As Required |
| System Base Width x Depth            | in. | 50 x 49     |
|                                      | mm  | 1270 x 1245 |
| System Maximum Height                | in. | 70          |
|                                      | mm  | 1778        |
| Rate Control Type (Temp, Amps, Both) |     | Manual      |
|                                      |     |             |